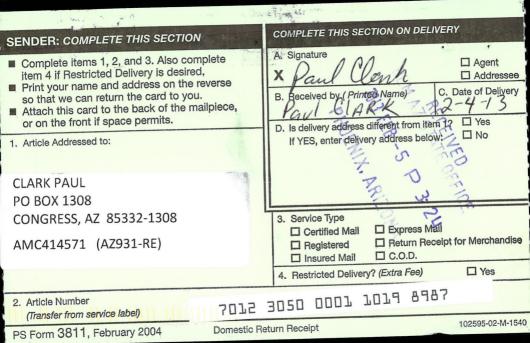

#### Hi Sonia,

I just received a call from Mr. Paul Clark; he stated that his client Rodney Maxon does not have a middle name therefore both Rodney Maxon's are two different people.

As for AMC414573, the agent's name is Paul Clark; he only provided a list of additional owners (no POA statements) with their names and addresses; he does name a Rodney Maxon at the post office box in Congress, AZ; he provided a phone number for him as well but when I called the phone number I found that the number has been disconnected or is no longer is service.