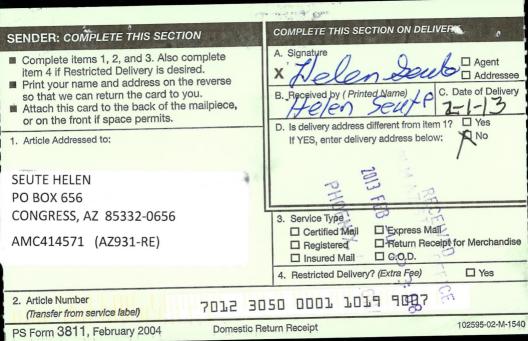

# CERTIFIED MAIL - RETURN RECEIPT REQUESTED No. 7012 3050 0001 1019 8963

#### DECISION

BLISS NANCY 1699 N 3 1/4 RD MESICK, MI 49668-9362

This decision affects those claims shown in the block below:

AMC414573 MUSTANG #5