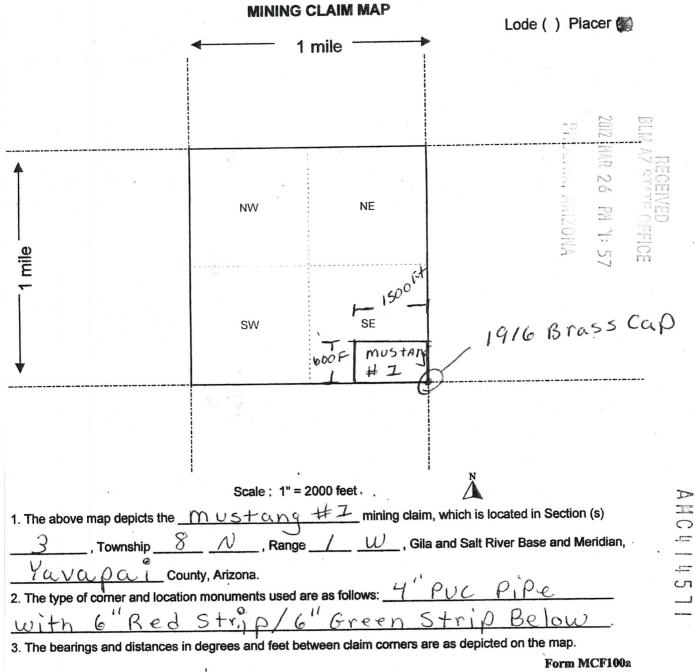

| and $600$ fe<br>posted approximately<br>feet in a<br>ch corner of the claim.<br>e is posted is situated w<br>River Base and Meridian<br>ed by legal subdivision<br>Suatter of<br>, Gilla<br>some natural object or p<br>llows: <u>The Sh</u><br>19(6 Brass              | et in width. This claim<br>1500 feet in a<br>direction to the<br>ithin Section<br>a, Arizona. This claim a<br>for the following quarter<br>5ection3<br>Salt River Base and M<br>mermanent monument a<br>Ecorner of Cap<br>0, 1/ | <u>w E</u><br>eno<br>, Townshi<br>encompass<br>r section (s<br>leridian, Arit<br>and addition  | d line<br>p<br>ess<br>)),<br>zona<br>nal |

1

•



TH C -\_\_\_\_\_ S

**Revised July 2005** 

This form is available from the Arizona Department of Mines & Mineral Resources and may be reproduced.



| LOCATION NOTICE FOR PLACER MINING CLAIM<br>NOTICE IS HEREBY GIVEN that the <u>Masstang</u> $\frac{4}{2}$<br>placer mining claim has been located by<br><u>Paul CLARK</u> whose current mailing<br>address is <u>Po Box 1308</u><br><u>Congress Az 85332</u><br>The general course of this claim is <u>North/south</u> and it is situated in<br><u>Yapapa</u> county, Arizona.<br>This claim is <u>2630</u> feet in length and <u>2630</u> feet in width. This claim runs from the<br>location monument on which this location notice is posted approximately <u>2630</u> feet in a <u>Morth</u><br>direction to the <u>South</u> end line and <u>2630</u> feet in a <u