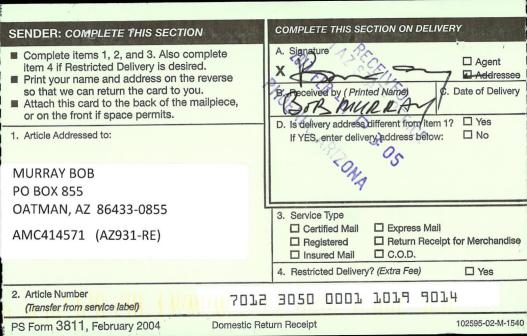

# CERTIFIED MAIL - RETURN RECEIPT REQUESTED No. 7012 3050 0001 1019 8963

#### DECISION

BLISS NANCY 1699 N 3 1/4 RD MESICK, MI 49668-9362

This decision affects those claims shown in the block below:

AMC414573 MUSTANG #5