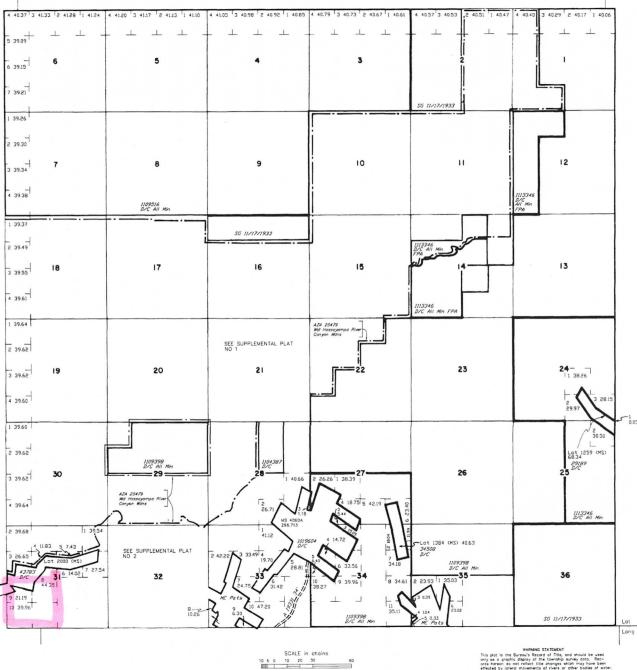

ion<br>PORTION OF;                              | <u>Act Pend</u>                    |

#### DEPARTMENT OF INTERIOR BUREAU OF LAND MANAGEMENT

#### Input Parameters for Geographic Report with Land

System Id = CR

Admin State = AZ

Geo State = AZ

Casetype Begins With

#### Case Disp Txt = AUTHORIZED, CANCELLED, EXPIRED, PENDING, REJECTED, RELINQUISHED, WITHDRAWN

Mer Twp Rng =

Section =

#### Mtrs = 14 0080N 0010W 003, 14 0080N 0010W 999, 14 0090N 0030W 031, 14 0090N 0030W 999

Commodity =

Commodity Txt =

Pending Org =

Pend Org Decode =

Total Rows Returned: 5

NO WARRANTY IS MADE BY BLM FOR USE OF THE DATA FOR PURPOSES NOT INTENDED BY BLM

#### TOWNSHIP 9 NORTH RANGE 3 WEST OF THE GILA AND SALT RIVER MERIDIAN, ARIZONA

YAVAPAI COUNTY

STATUS OF PUBLIC DOMAIN LAND AND MINERAL TITLES



INDEX TO SEGREGATED TRACTS RESURVEY ORIGINAL SURVEY TRACT NO T R SEC SUBDIVISION

| MINERALS, WATER AND/OR OTHER PUBLIC PUBPO<br>REFER TO INDEX OF MISCILLANEOUS DOCUMENTS<br>DIST NO 2<br>UDS 259 SW<br>260 SE |   |
|-----------------------------------------------------------------------------------------------------------------------------|---|
| REFER TO INDEX OF MISCELLANEOUS DOCUMENTS<br>DIST NO 2<br>MDS 259 SW                                                        |   |
| DIST NO 2<br>MDS 259 SW                                                                                                     |   |
| MDS 259 SW                                                                                                                  |   |
|