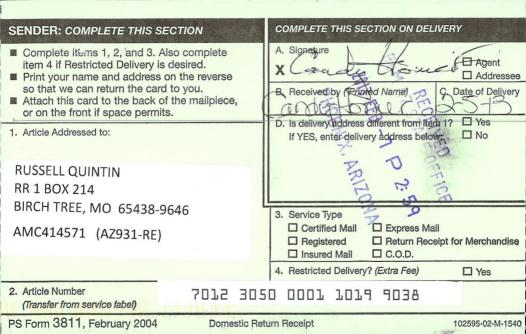

# United States Department of the Interior

BUREAU OF LAND MANAGEMENT Arizona State Office One North Central Avenue, Suite 800 Phoenix, Arizona 85004-4427 www.blm.gov/az/

January 31, 2013

In Reply Refer To: 3800 (9310) RE AMC414571

## CERTIFIED MAIL - RETURN RECEIPT REQUESTED No. 7012 3050 0001 1019 9038

#### DECISION

:

RUSSELL QUINTIN RR 1 BOX 214 BIRCH TREE, MO 65438-9646

• • • •

This decision affects those claims shown in the block below:

AMC414573 MUSTANG #5