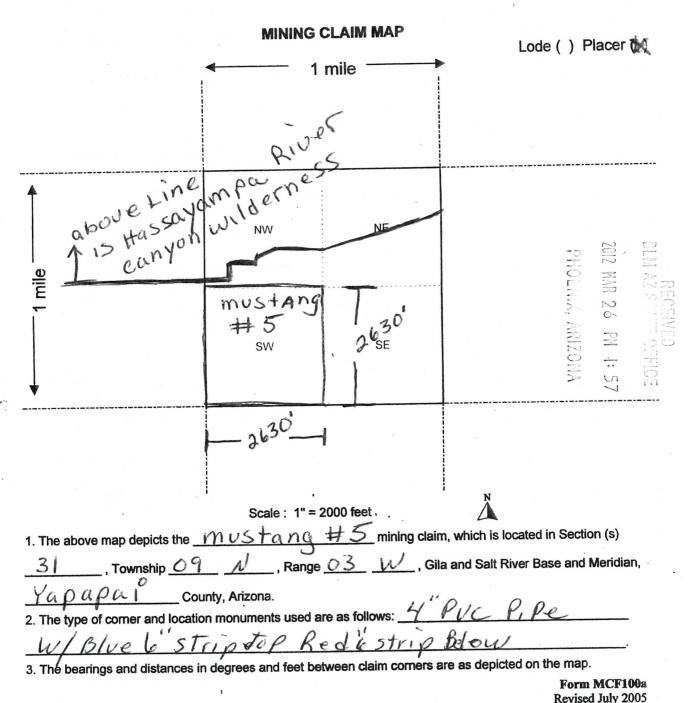

| -<br>СП       |
| information (if any) concerning its locality are as                       | follows: <u>Sw</u>       | Quarterot                           |                                | لــــ ·<br>ب  |
| Section 31 09N                                                            | O3W S                    | ection 31                           |                                |               |
| DATED AND POSTED on the ground this 10                                    | Thday ofday              | wich , 2012                         |                                |               |
|                                                                           |                          | 1                                   | Form MCF10<br>Revised July 200 |               |



AMC414573

### NAME FORMS REQUIRES THAT THE NAMES OF ALL OF OWNERS AND THEIR CURRENT ADDRESS SHALL BE IDENTIIELD ON ALL INSTRUMENTS REQUIRED TO BE RECORDED OR FILEED BY REGULATIONS, 43 CFR SUBPART 3833

| CLAIMANT'S NAME Paul CLARK<br>ADDRESS PO BOX 1308 CITY CONGRESS                                            |
|------------------------------------------------------------------------------------------------------------|
| ADDRESS <u>\$0 Box 1308</u> CITY <u>Congress</u><br>STATE <u>AZ</u> ZIP <u>\$5332</u> PHONE (928) 427 9503 |
| INON(1 <u>(7+0)</u> 127 7503                                                                               |
| CLAIMANT'S NAME Quintin Russel                                                                             |
| ADDRESS RT   BOX 214 CITY Birch Tree