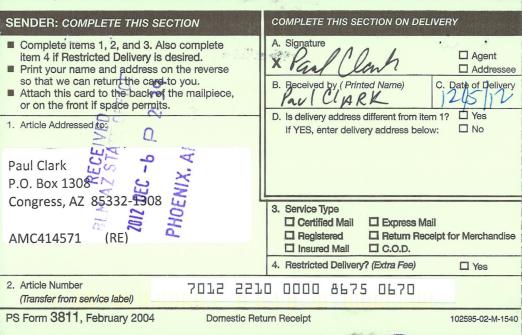

## CERTIFIED MAIL - RETURN RECEIPT REQUESTED No. 7012 3050 0001 1019 9021

#### DECISION

:

:

MAXON RODNEY PO BOX 867 CONGRESS, AZ 85332-0867

This decision affects those claims shown in the block below:

AMC414573 MUSTANG #5