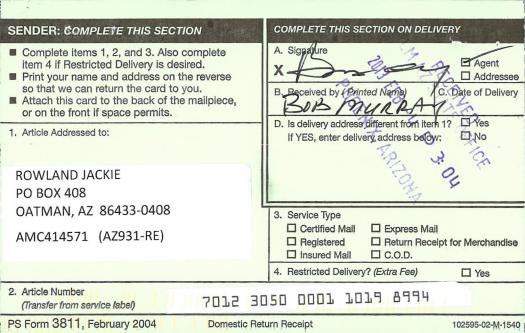

#### DECISION

:

RUSSELL QUINTIN RR 1 BOX 214 BIRCH TREE, MO 65438-9646

• • • •

This decision affects those claims shown in the block below:

AMC414573 MUSTANG #5